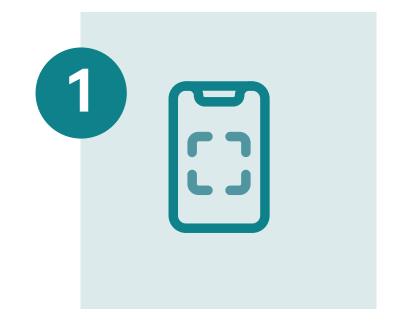

# Location code PTM C2F

**Enter your first name** and phone number

Look for the tick You're now checked-in