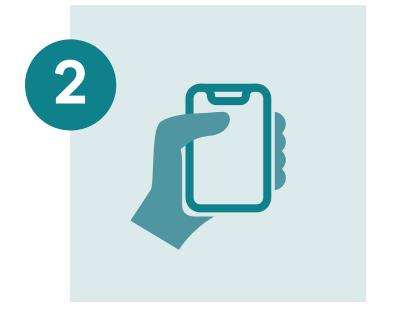

# Location code PTM C2F

**Enter your first name** and phone number

Look for the tick You're now checked-in