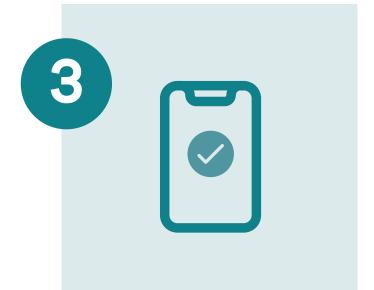

# Location code PTM C2F

**Enter your first name** and phone number

Look for the tick You're now checked-in